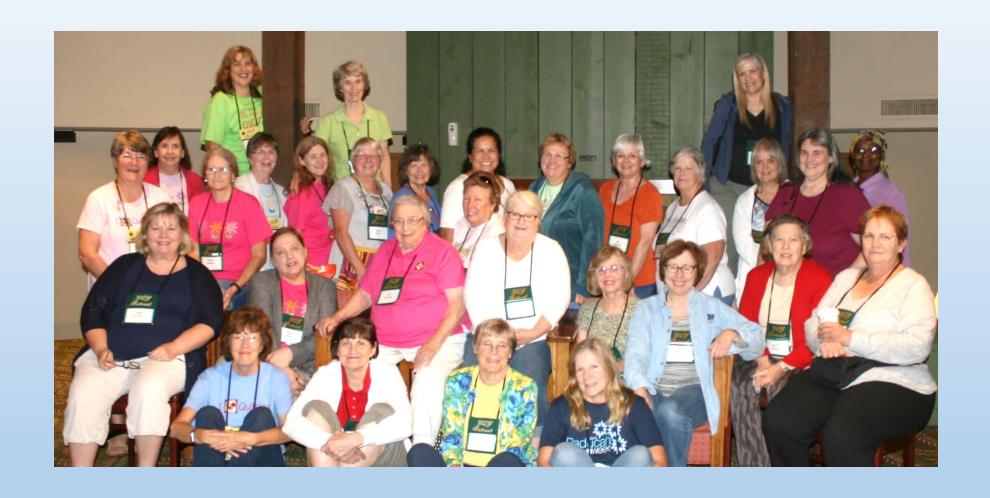

# 2016 Gwinnett Quilters' Guild Fall Retreat



## Thank You to Our 2016 Fall Retreat Sponsors!

- Gwinnett Quilters' Guild
- **\*** Fabric Fanatics
- Fine Fabrics
- Thread Bear Fabrics
- City Square Quilts
- Georgia Sewing and Quilting
- The Palmer Family
- The Conner Family

# **Unicoi State Park and Lodge**







# **Unicoi Set Up**



Bigg Daddy! Yummy!



Oh, No! Oops!



Not Yet!

#### Check In with a Smile!







































#### Has Anyone Seen My Cell Phone??!!



#### **Perfect Angles!**



# Need an Accuquilt Mat? Slice Up a Cutting Mat!



#### **Door Prizes and Games for Everyone!**







#### **Spirited Fat Quarter Game!**



















#### **Raffle Basket Winner!**













#### **Guest Appearance by the Retreat Fairy**







#### Oh, my Goodness! So Many Choices!























#### **Three Sets of Sisters!**







#### Ice Cream Social Yummy!



























Teresa Smith, Massage Therapist



**Daily Show and Tell** 



**Lots of Projects** 

#### **Mini Demonstrations**







#### She'll be Quilting 'Round the Mountain....







Sing - a - Long!

### Gorgeous Quilts!























































#### Let's Shake Your Tail Feather!