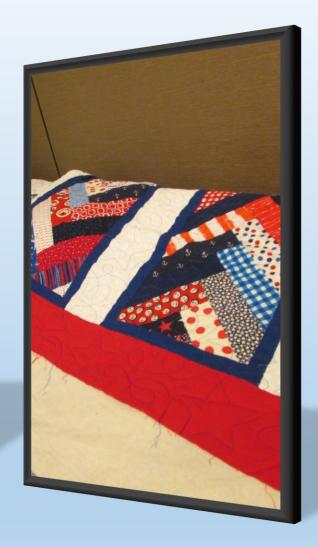

o! Oops!



Not Yet!

#### Check In with a Smile!







































#### Has Anyone Seen My Cell Phone??!!



#### **Perfect Angles!**



# Need an Accuquilt Mat? Slice Up a Cutting Mat!



#### **Door Prizes and Games for Everyone!**







#### **Spirited Fat Quarter Game!**



















#### **Raffle Basket Winner!**













#### **Guest Appearance by the Retreat Fairy**







#### Oh, my Goodness! So Many Choices!























#### **Three Sets of Sisters!**







#### Ice Cream Social Yummy!



























Teresa Smith, Massage Therapist



**Daily Show and Tell** 



**Lots of Projects** 

#### **Mini Demonstrations**







#### She'll be Quilting 'Round the Mountain....







Sing - a - Long!

### Gorgeous Quilts!























































#### Let's Shake Your Tail Feather!



















# In the back of the room, a Dance Party was going on! Woo Hoo!





#### **Smiles All Around!**



#### **2016 Fall Retreat Committee Members**

Joan Fisher
Joanne Jones
Pam Palmer
Nancie Paucke
Melanie Vinten-Johansen
Shirley Weaver
Sheila Wheeler

**Thank You!** 

## Gwinnett Quilters' Guild Day Retreat March 16 -17, 2017

- Thursday 9 am -9 pm
- Friday 9 am 5 pm

Zoar United Methodist Church 3895 Zoar Church Road Snellville, Ga.

Bring a Covered Dish and Snacks to Share!
Water, Soda and Ice are provided.
Oven, Microwave, Refrigerator are available!
Ironing and Cutting Stations!

Pre Registration is Required! \$25.00 One Day or \$40.00 Two Days

- Set up Your Sewing Machine and Sew!
- Meet