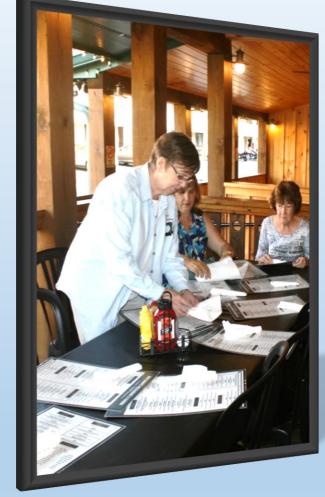

# 2016 Gwinnett Quilters' Guild Fall Retreat



## Thank You to Our 2016 Fall Retreat Sponsors!

- Gwinnett Quilters' Guild
- **\*** Fabric Fanatics
- Fine Fabrics
- Thread Bear Fabrics
- City Square Quilts
- Georgia Sewing and Quilting
- The Palmer Family
- The Conner Family

# **Unicoi State Park and Lodge**







# **Unicoi Set Up**



Bigg Daddy! Yummy!



Oh, No! Oops!



Not Yet!

#### Check In with a Smile!







































#### Has Anyone Seen My Cell Phone??!!



#### **Perfect Angles!**



# Need an Accuquilt Mat? Slice Up a Cutting Mat!



#### **Door Prizes and Games for Everyone!**







#### **Spirited Fat Quarter Game!**



















#### **Raffle Basket Winner!**













#### **Guest Appearance by the Retreat Fairy**







#### Oh, my Goodness! So Many Choices!























#### **Three Sets of Sisters!**







#### Ice Cream Social Yummy!



























Teresa Smith, Massage Therapist



**Daily Show and Tell** 



**Lots of Projects** 

#### **Mini Demonstrations**







#### She'll be Quilting 'Round the Mountain....







Sing - a - Long!

###