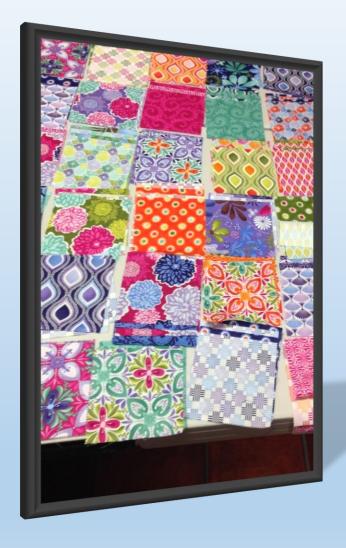

Check In with a Smile!







































#### Has Anyone Seen My Cell Phone??!!



#### **Perfect Angles!**



# Need an Accuquilt Mat? Slice Up a Cutting Mat!



#### **Door Prizes and Games for Everyone!**







#### **Spirited Fat Quarter Game!**



















#### **Raffle Basket Winner!**













#### **Guest Appearance by the Retreat Fairy**







#### Oh, my Goodness! So Many Choices!























#### **Three Sets of Sisters!**







#### Ice Cream Social Yummy!



























Teresa Smith, Massage Therapist



**Daily Show and Tell** 



**Lots of Projects** 

#### **Mini Demonstrations**







#### She'll be Quilting 'Round the Mountain....







Sing - a - Long!

### Gorgeous Quilts!























































#### Let's Shake Your Tail Feather!



















# In the back of the room, a Dance Party was going on! Woo Hoo!





#### **Smiles All Around!**



#### **2016 Fall Retreat Committee Members**

Joan Fisher
Joanne Jones
Pam Palmer
Nancie Paucke
Melanie Vinten-Johansen
Shirley Weaver
Sheila Wheeler

**Thank You!** 

## Gwinnett Quilters' Guild Day Retreat March 16 -17, 2017

- Thursday 9 am -9 pm
- Friday 9 am 5 pm

Zoar United Methodist Church 3895 Zoar Church Road Snellville, Ga.

Bring a Covered Dish and Snacks to Share!
Water, Soda and Ice are provided.
Oven, Microwave, Refrigerator are available!
Ironing and Cutting Stations!

Pre Registration is Required! \$25.00 One Day or \$40.00 Two Days

- Set up Your Sewing Machine and Sew!
- Meet New Friends!
- Games!
- P