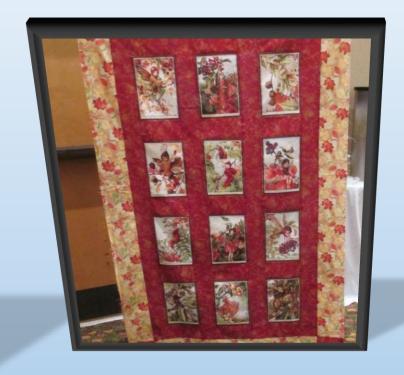

with a Smile!







































#### Has Anyone Seen My Cell Phone??!!



#### **Perfect Angles!**



# Need an Accuquilt Mat? Slice Up a Cutting Mat!



#### **Door Prizes and Games for Everyone!**







#### **Spirited Fat Quarter Game!**



















#### **Raffle Basket Winner!**













#### **Guest Appearance by the Retreat Fairy**







#### Oh, my Goodness! So Many Choices!























#### **Three Sets of Sisters!**







#### Ice Cream Social Yummy!



























Teresa Smith, Massage Therapist



**Daily Show and Tell** 



**Lots of Projects** 

#### **Mini Demonstrations**







#### She'll be Quilting 'Round the Mountain....







Sing - a - Long!

### Gorgeous Quilts!























































#### Let's Shake Your Tail Feather!



















# In the back of the room, a Dance Party was going on! Woo Hoo!





#### **Smiles All Around!**



#### **2016 Fall Retreat Committee Members**

Joan Fisher
Joanne Jones
Pam Palmer
Nancie Paucke
Melanie Vinten-Johansen
Shirley Weaver
Sheila Wheeler

**Thank You!** 

## Gwinnett Quilters' Guild Day Retreat March 16 -17, 2017

- Thursday 9 am -9 pm
- Friday 9 am 5 pm

Zoar United Methodist Church 3895 Zoar Church Road Snellville, Ga.

Bring a Covered Dish and Snacks to Share!
Water, Soda and Ice are provided.
Oven, Microwave, Refrigerator are available!
Ironing and Cutting Stations!

Pre Registration is Required! \$25.00 One Day or \$40.00 Two Days

- Set up Your Sewing Machine and Sew!
- Meet New Friends!
- Games!
- Prizes!