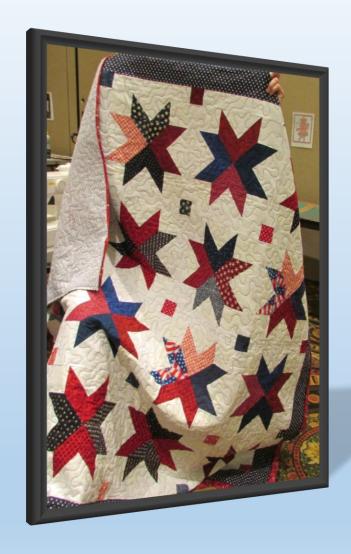

h, No! Oops!



Not Yet!

#### Check In with a Smile!







































#### Has Anyone Seen My Cell Phone??!!



#### **Perfect Angles!**



# Need an Accuquilt Mat? Slice Up a Cutting Mat!



#### **Door Prizes and Games for Everyone!**







#### **Spirited Fat Quarter Game!**



















#### **Raffle Basket Winner!**













#### **Guest Appearance by the Retreat Fairy**







#### Oh, my Goodness! So Many Choices!























#### **Three Sets of Sisters!**







#### Ice Cream Social Yummy!



























Teresa Smith, Massage Therapist



**Daily Show and Tell** 



**Lots of Projects** 

#### **Mini Demonstrations**







#### She'll be Quilting 'Round the Mountain....







Sing - a - Long!

### Gorgeous Quilts!























































#### Let's Shake Your Tail Feather!



















# In the back of the room, a Dance Party was going on! Woo Hoo!





#### **Smiles All Around!**



#### **2016 Fall Retreat Committee Members**

Joan Fisher
Joanne Jones
Pam Palmer
Nancie Paucke
Melanie Vinten-Johansen
Shirley Weaver
Sheila Wheeler

**Thank You!** 

## Gwinnett Quilters' Guild Day Retreat March 16 -17, 2017

- Thursday 9 am -9 pm
- Friday 9 am 5 pm

Zoar United Methodist Church 3895 Zoar Church Road Snellville, Ga.

Bring a Covered Dish and Snacks to Share!
Water, Soda and Ice are provided.
Oven, Microwave, Refrigerator are available!
Ironing and Cutting Stations!

Pre Registration is Required! \$25.00 One Day or \$40.00 Two Days

- Set up Your Sewing Machine and Sew!
-