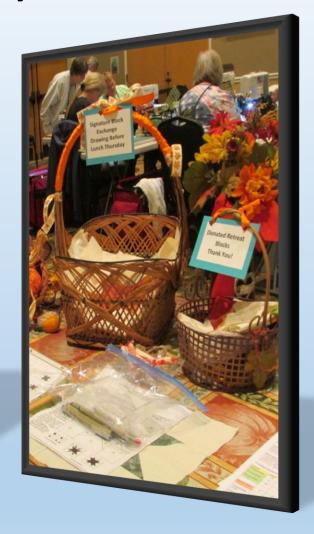

# 2016 Gwinnett Quilters' Guild Fall Retreat



## Thank You to Our 2016 Fall Retreat Sponsors!

- Gwinnett Quilters' Guild
- **\*** Fabric Fanatics
- Fine Fabrics
- Thread Bear Fabrics
- City Square Quilts
- Georgia Sewing and Quilting
- The Palmer Family
- The Conner Family

# **Unicoi State Park and Lodge**







# **Unicoi Set Up**



Bigg Daddy! Yummy!



Oh, No! Oops!



Not Yet!

#### Check In with a Smile!







































#### Has Anyone Seen My Cell Phone??!!



#### **Perfect Angles!**



# Need an Accuquilt Mat? Slice Up a Cutting Mat!



#### **Door Prizes and Games for Everyone!**







#### **Spirited Fat Quarter Game!**



















#### **Raffle Basket Winner!**













#### **Guest Appearance by the Retreat Fairy**







#### Oh, my Goodness! So Many Choices!























#### **Three Sets of Sisters!**







#### Ice Cream Social Yummy!



























Teresa Smith, Massage Therapist



**Daily Show and Tell** 



**Lots of Projects** 

#### **Mini Demonstrations**







#### She'll be Quilting 'Round the Mountain....







Sing - a - Long!

### Gorgeous Quilts!























































#### Let's Shake Your Tail Feather!



















# In the back of the room, a Dance Party was going on! Woo Hoo!





#### **Smiles All Around!**



#### **2016 Fall Retreat Committee Members**

Joan Fisher
Joan