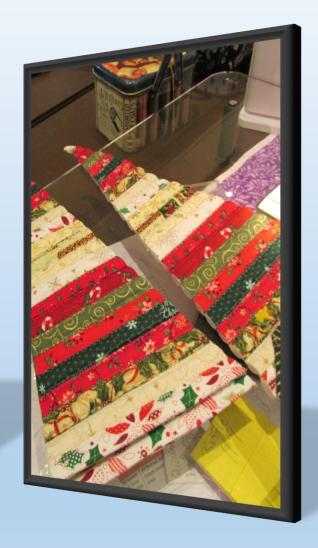

Smile!







































#### Has Anyone Seen My Cell Phone??!!



#### **Perfect Angles!**



# Need an Accuquilt Mat? Slice Up a Cutting Mat!



#### **Door Prizes and Games for Everyone!**







#### **Spirited Fat Quarter Game!**



















#### **Raffle Basket Winner!**













#### **Guest Appearance by the Retreat Fairy**







#### Oh, my Goodness! So Many Choices!























#### **Three Sets of Sisters!**







#### Ice Cream Social Yummy!



























Teresa Smith, Massage Therapist



**Daily Show and Tell** 



**Lots of Projects** 

#### **Mini Demonstrations**







#### She'll be Quilting 'Round the Mountain....







Sing - a - Long!

### Gorgeous Quilts!























































#### Let's Shake Your Tail Feather!



















# In the back of the room, a Dance Party was going on! Woo Hoo!





#### **Smiles All Around!**



#### **2016 Fall Retreat Committee Members**

Joan Fisher
Joanne Jones
Pam Palmer
Nancie Paucke
Melanie Vinten-Johansen
Shirley Weaver
Sheila Wheeler

**Thank You!** 

## Gwinnett Quilters' Guild Day Retreat March 16 -17, 2017

- Thursday 9 am -9 pm
- Friday 9 am 5 pm

Zoar United Methodist Church 3895 Zoar Church Road Snellville, Ga.

Bring a Covered Dish and Snacks to Share!
Water, Soda and Ice are provided.
Oven, Microwave, Refrigerator are available!
Ironing and Cutting Stations!

Pre Registration is Required! \$25.00 One Day or \$40.00 Two Days

- Set up Your Sewing Machine and Sew!
- Meet New Friends!
- Games!
- Prizes!



### Co