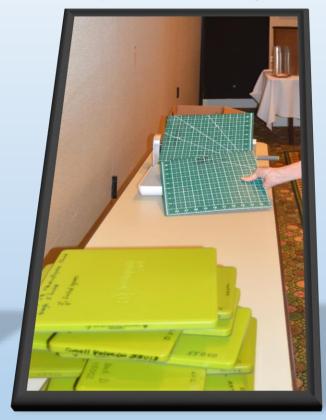

# 2016 Gwinnett Quilters' Guild Fall Retreat



## Thank You to Our 2016 Fall Retreat Sponsors!

- Gwinnett Quilters' Guild
- **\*** Fabric Fanatics
- Fine Fabrics
- Thread Bear Fabrics
- City Square Quilts
- Georgia Sewing and Quilting
- The Palmer Family
- The Conner Family

# **Unicoi State Park and Lodge**







# **Unicoi Set Up**



Bigg Daddy! Yummy!



Oh, No! Oops!



Not Yet!

#### Check In with a Smile!







































#### Has Anyone Seen My Cell Phone??!!



#### **Perfect Angles!**



# Need an Accuquilt Mat? Slice Up a Cutting Mat!



#### **Door Prizes and Games for Everyone!**







#### **Spirited Fat Quarter Game!**



















#### **Raffle Basket Winner!**













#### **Guest Appearance by the Retreat Fairy**







#### Oh, my Goodness! So Many Choices!























#### **Three Sets of Sisters!**







#### Ice Cream Social Yummy!



























Teresa Smith, Massage Therapist



**Daily Show and Tell** 



**Lots of Projects** 

#### **Mini Demonstrations**







#### She'll be Quilting 'Round the Mountain....







Sing - a - Long!

### Gorgeous Quilts!























































#### Let's Shake Your Tail Feather!



















# In the back of the room, a Dance Party was going on! Woo Hoo!





#### **Smiles All Around!**



#### **201