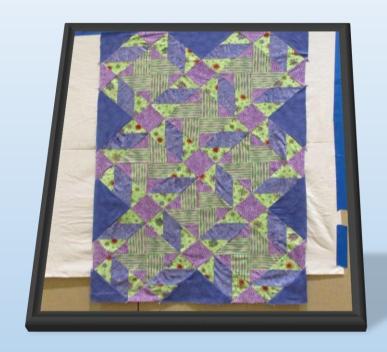

!



Oh, No! Oops!



Not Yet!

#### Check In with a Smile!







































#### Has Anyone Seen My Cell Phone??!!



#### **Perfect Angles!**



# Need an Accuquilt Mat? Slice Up a Cutting Mat!



#### **Door Prizes and Games for Everyone!**







#### **Spirited Fat Quarter Game!**



















#### **Raffle Basket Winner!**













#### **Guest Appearance by the Retreat Fairy**







#### Oh, my Goodness! So Many Choices!























#### **Three Sets of Sisters!**







#### Ice Cream Social Yummy!



























Teresa Smith, Massage Therapist



**Daily Show and Tell** 



**Lots of Projects** 

#### **Mini Demonstrations**







#### She'll be Quilting 'Round the Mountain....







Sing - a - Long!

### Gorgeous Quilts!























































#### Let's Shake Your Tail Feather!



















# In the back of the room, a Dance Party was going on! Woo Hoo!





#### **Smiles All Around!**



#### **2016 Fall Retreat Committee Members**

Joan Fisher
Joanne Jones
Pam Palmer
Nancie Paucke
Melanie Vinten-Johansen
Shirley Weaver
Sheila Wheeler

**Thank You!** 

## Gwinnett Quilters' Guild Day Retreat March 16 -17, 2017

- Thursday 9 am -9 pm
- Friday 9 am 5 pm

Zoar United Methodist Church 3895 Zoar Church Road Snellville, Ga.

Bring a Covered Dish and Snacks to Share!
Water, Soda and Ice are provided.
Oven, Microwave, Refrigerator are available!
Ironing and Cutting Stations!

Pre Registration is Required! \$25.00 One Day or \$40.00 Two Days

- Set up Your Sewing Machine and S