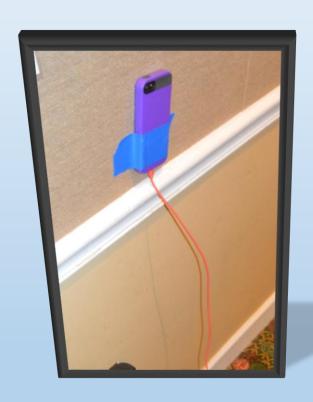

# 2016 Gwinnett Quilters' Guild Fall Retreat



## Thank You to Our 2016 Fall Retreat Sponsors!

- Gwinnett Quilters' Guild
- **\*** Fabric Fanatics
- Fine Fabrics
- Thread Bear Fabrics
- City Square Quilts
- Georgia Sewing and Quilting
- The Palmer Family
- The Conner Family

# **Unicoi State Park and Lodge**







# **Unicoi Set Up**



Bigg Daddy! Yummy!



Oh, No! Oops!



Not Yet!

#### Check In with a Smile!







































#### Has Anyone Seen My Cell Phone??!!



#### **Perfect Angles!**



# Need an Accuquilt Mat? Slice Up a Cutting Mat!



#### **Door Prizes and Games for Everyone!**







#### **Spirited Fat Quarter Game!**



















#### **Raffle Basket Winner!**













#### **Guest Appearance by the Retreat Fairy**







#### Oh, my Goodness! So Many Choices!























#### **Three Sets of Sisters!**







#### Ice Cream Social Yummy!



























Teresa Smith, Massage Therapist



**Daily Show and Tell** 



**Lots of Projects** 

#### **Mini Demonstrations**







#### She'll be Quilting 'Round the Mountain....







Sing - a - Long!

### Gorgeous Quilts!























































#### Let's Shake Your Tail Feather!



















# In the back of the room, a D