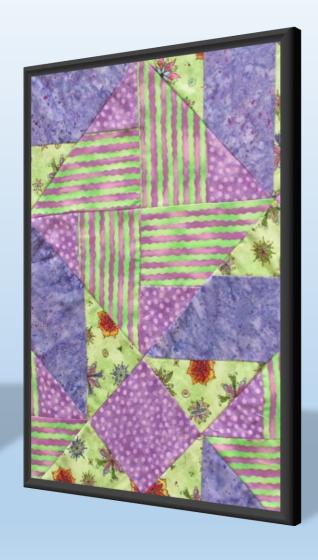

Oh, No! Oops!



Not Yet!

#### Check In with a Smile!







































#### Has Anyone Seen My Cell Phone??!!



#### **Perfect Angles!**



# Need an Accuquilt Mat? Slice Up a Cutting Mat!



#### **Door Prizes and Games for Everyone!**







#### **Spirited Fat Quarter Game!**



















#### **Raffle Basket Winner!**













#### **Guest Appearance by the Retreat Fairy**







#### Oh, my Goodness! So Many Choices!























#### **Three Sets of Sisters!**







#### Ice Cream Social Yummy!



























Teresa Smith, Massage Therapist



**Daily Show and Tell** 



**Lots of Projects** 

#### **Mini Demonstrations**







#### She'll be Quilting 'Round the Mountain....







Sing - a - Long!

### Gorgeous Quilts!























































#### Let's Shake Your Tail Feather!



















# In the back of the room, a Dance Party was going on! Woo Hoo!





#### **Smiles All Around!**



#### **2016 Fall Retreat Committee Members**

Joan Fisher
Joanne Jones
Pam Palmer
Nancie Paucke
Melanie Vinten-Johansen
Shirley Weaver
Sheila Wheeler

**Thank You!** 

## Gwinnett Quilters' Guild Day Retreat March 16 -17, 2017

- Thursday 9 am -9 pm
- Friday 9 am 5 pm

Zoar United Methodist Church 3895 Zoar Church Road Snellville, Ga.

Bring a Covered Dish and Snacks to Share!
Water, Soda and Ice are provided.
Oven, Microwave, Refrigerator are available!
Ironing and Cutting Stations!

Pre Registration is Required! \$25.00 One Day or \$40.00 Two Days

- Set up Your Sewing Machine and Sew!