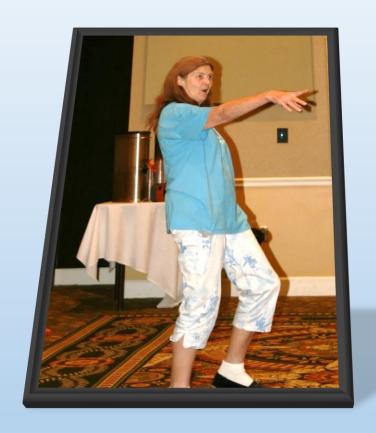

#### Has Anyone Seen My Cell Phone??!!



#### **Perfect Angles!**



# Need an Accuquilt Mat? Slice Up a Cutting Mat!



#### **Door Prizes and Games for Everyone!**







#### **Spirited Fat Quarter Game!**



















#### **Raffle Basket Winner!**













#### **Guest Appearance by the Retreat Fairy**







#### Oh, my Goodness! So Many Choices!























#### **Three Sets of Sisters!**







#### Ice Cream Social Yummy!



























Teresa Smith, Massage Therapist



**Daily Show and Tell** 



**Lots of Projects** 

#### **Mini Demonstrations**







#### She'll be Quilting 'Round the Mountain....







Sing - a - Long!

### Gorgeous Quilts!























































#### Let's Shake Your Tail Feather!



















# In the back of the room, a Dance Party was going on! Woo Hoo!





#### **Smiles All Around!**



#### **2016 Fall Retreat Committee Members**

Joan Fisher
Joanne Jones
Pam Palmer
Nancie Paucke
Melanie Vinten-Johansen
Shirley Weaver
Sheila Wheeler

**Thank You!** 

## Gwinnett Quilters' Guild Day Retreat March 16 -17, 2017

- Thursday 9 am -9 pm
- Friday 9 am 5 pm

Zoar United Methodist Church 3895 Zoar Church Road Snellville, Ga.

Bring a Covered Dish and Snacks to Share!
Water, Soda and Ice are provided.
Oven, Microwave, Refrigerator are available!
Ironing and Cutting Stations!

Pre Registration is Required! \$25.00 One Day or \$40.00 Two Days

- Set up Your Sewing Machine and Sew!
- Meet New Friends!
- Games!
- Prizes!



### Come Join Us!

**See Shirley Weaver for D