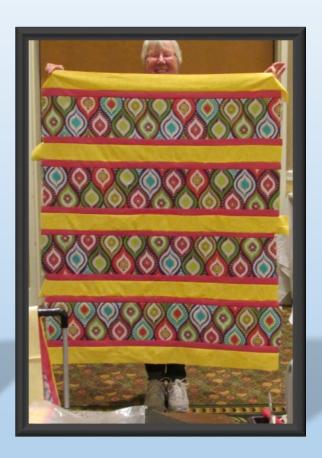

heck In with a Smile!







































#### Has Anyone Seen My Cell Phone??!!



#### **Perfect Angles!**



# Need an Accuquilt Mat? Slice Up a Cutting Mat!



#### **Door Prizes and Games for Everyone!**







#### **Spirited Fat Quarter Game!**



















#### **Raffle Basket Winner!**













#### **Guest Appearance by the Retreat Fairy**







#### Oh, my Goodness! So Many Choices!























#### **Three Sets of Sisters!**







#### Ice Cream Social Yummy!



























Teresa Smith, Massage Therapist



**Daily Show and Tell** 



**Lots of Projects** 

#### **Mini Demonstrations**







#### She'll be Quilting 'Round the Mountain....







Sing - a - Long!

### Gorgeous Quilts!























































#### Let's Shake Your Tail Feather!



















# In the back of the room, a Dance Party was going on! Woo Hoo!





#### **Smiles All Around!**



#### **2016 Fall Retreat Committee Members**

Joan Fisher
Joanne Jones
Pam Palmer
Nancie Paucke
Melanie Vinten-Johansen
Shirley Weaver
Sheila Wheeler

**Thank You!** 

## Gwinnett Quilters' Guild Day Retreat March 16 -17, 2017

- Thursday 9 am -9 pm
- Friday 9 am 5 pm

Zoar United Methodist Church 3895 Zoar Church Road Snellville, Ga.

Bring a Covered Dish and Snacks to Share!
Water, Soda and Ice are provided.
Oven, Microwave, Refrigerator are available!
Ironing and Cutting Stations!

Pre Registration is Required! \$25.00 One Day or \$40.00 Two Days

- Set up Your Sewing Machine and Sew!
- Meet New Friends!
- Games!
- Pri