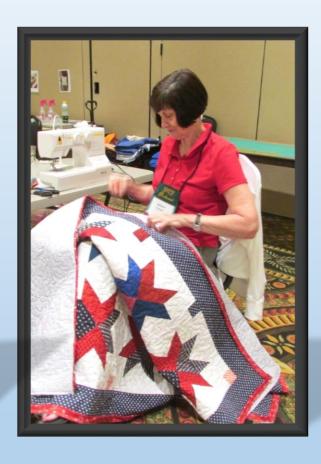

No! Oops!



Not Yet!

#### Check In with a Smile!







































#### Has Anyone Seen My Cell Phone??!!



#### **Perfect Angles!**



# Need an Accuquilt Mat? Slice Up a Cutting Mat!



#### **Door Prizes and Games for Everyone!**







#### **Spirited Fat Quarter Game!**



















#### **Raffle Basket Winner!**













#### **Guest Appearance by the Retreat Fairy**







#### Oh, my Goodness! So Many Choices!























#### **Three Sets of Sisters!**







#### Ice Cream Social Yummy!



























Teresa Smith, Massage Therapist



**Daily Show and Tell** 



**Lots of Projects** 

#### **Mini Demonstrations**







#### She'll be Quilting 'Round the Mountain....







Sing - a - Long!

### Gorgeous Quilts!























































#### Let's Shake Your Tail Feather!



















# In the back of the room, a Dance Party was going on! Woo Hoo!





#### **Smiles All Around!**



#### **2016 Fall Retreat Committee Members**

Joan Fisher
Joanne Jones
Pam Palmer
Nancie Paucke
Melanie Vinten-Johansen
Shirley Weaver
Sheila Wheeler

**Thank You!** 

## Gwinnett Quilters' Guild Day Retreat March 16 -17, 2017

- Thursday 9 am -9 pm
- Friday 9 am 5 pm

Zoar United Methodist Church 3895 Zoar Church Road Snellville, Ga.

Bring a Covered Dish and Snacks to Share!
Water, Soda and Ice are provided.
Oven, Microwave, Refrigerator are available!
Ironing and Cutting Stations!

Pre Registration is Required! \$25.00 One Day or \$40.00 Two Days

- Set up Your Sewing Machine and Sew!
- Me