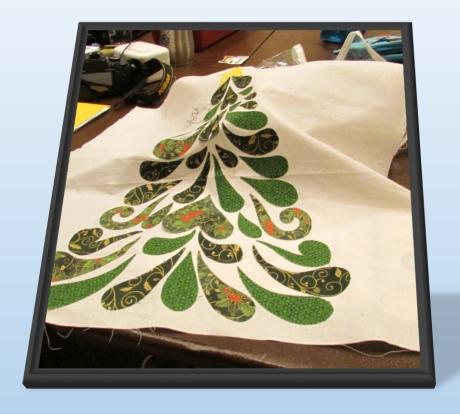

In with a Smile!







































#### Has Anyone Seen My Cell Phone??!!



#### **Perfect Angles!**



# Need an Accuquilt Mat? Slice Up a Cutting Mat!



#### **Door Prizes and Games for Everyone!**







#### **Spirited Fat Quarter Game!**



















#### **Raffle Basket Winner!**













#### **Guest Appearance by the Retreat Fairy**







#### Oh, my Goodness! So Many Choices!























#### **Three Sets of Sisters!**







#### Ice Cream Social Yummy!



























Teresa Smith, Massage Therapist



**Daily Show and Tell** 



**Lots of Projects** 

#### **Mini Demonstrations**







#### She'll be Quilting 'Round the Mountain....







Sing - a - Long!

### Gorgeous Quilts!























































#### Let's Shake Your Tail Feather!



















# In the back of the room, a Dance Party was going on! Woo Hoo!





#### **Smiles All Around!**



#### **2016 Fall Retreat Committee Members**

Joan Fisher
Joanne Jones
Pam Palmer
Nancie Paucke
Melanie Vinten-Johansen
Shirley Weaver
Sheila Wheeler

**Thank You!** 

## Gwinnett Quilters' Guild Day Retreat March 16 -17, 2017

- Thursday 9 am -9 pm
- Friday 9 am 5 pm

Zoar United Methodist Church 3895 Zoar Church Road Snellville, Ga.

Bring a Covered Dish and Snacks to Share!
Water, Soda and Ice are provided.
Oven, Microwave, Refrigerator are available!
Ironing and Cutting Stations!

Pre Registration is Required! \$25.00 One Day or \$40.00 Two Days

- Set up Your Sewing Machine and Sew!
- Meet New Friends!
- Games!
- Prizes!